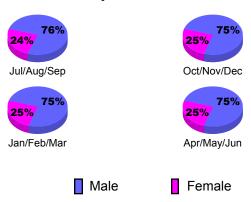

# Gender Comparison 2010-2011

Jan/Feb/Mar

Previous Year

Apr/May/Jun

Oct/Nov/Dec

Current Year