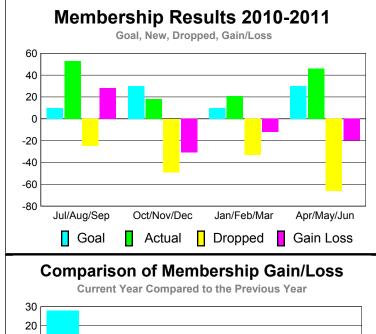

# MEMBERSHIP **Membership** Results <u>Membership</u> 2010-2011 2009-2010 Gain/ Net **Actual** Actual Gain/ Memb New Dropped Loss of Loss of Month **Memb** Goal Memb Memb Memb Jul/Aug/Sep 10 -25 28 -9 53 Oct/Nov/Dec -16 30 18 -49 -31 Jan/Feb/Mar 10 21 -33 -12 -1 Apr/May/Jun -40 30 46 -66 -20 Totals 138 -173 -35 80 -66