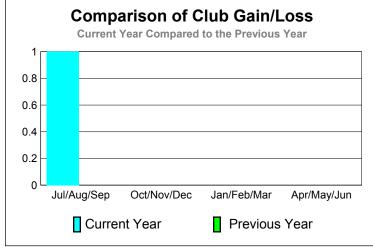

# **CLUBS Club Results** Clubs 2009-2010 2010-2011 New **Actual Actual** Gain/ Gain/ Club New Dropped Loss of Loss of Month Goal Clubs Clubs Clubs Clubs Jul/Aug/Sep 0 0 1 0 Oct/Nov/Dec 0 0 1 0 0 Jan/Feb/Mar 0 0 0 0 0 Apr/May/Jun 0 0 0 0